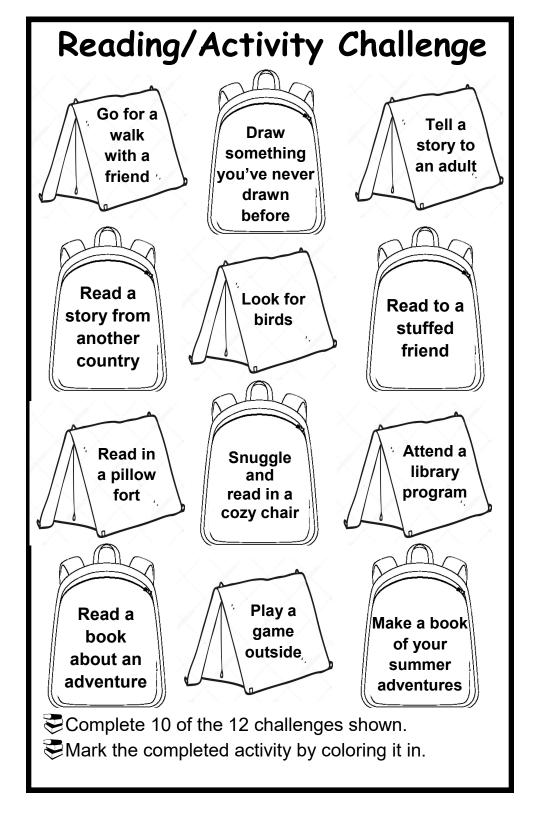

## Book Challenge

Read 20 books at your reading level to complete this challenge.